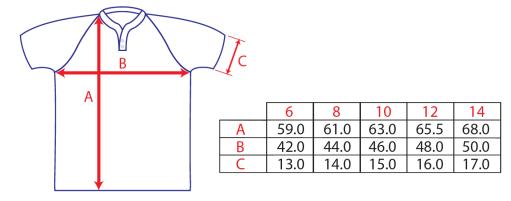

## **Kids Size**

| Name          | Shirt Fit  | Size | Name On Front | Surname On Back | Oty | BACS Payment Reference | Order Amount          |
|---------------|------------|------|---------------|-----------------|-----|------------------------|-----------------------|
| Example Smith | Half-Tight | 2XL  | Example       | Smith           | 1   | Smith-Shirt            | £37.00 (Example Only) |
|               |            |      |               |                 |     |                        |                       |
|               |            |      |               |                 |     |                        |                       |
|               |            |      |               |                 |     |                        |                       |
|               |            |      |               |                 |     |                        |                       |
|               |            |      |               |                 |     |                        |                       |
|               |            |      |               |                 |     |                        |                       |
|               |            |      |               |                 |     |                        |                       |
|               |            |      |               |                 |     |                        |                       |
|               |            |      |               |                 |     |                        |                       |