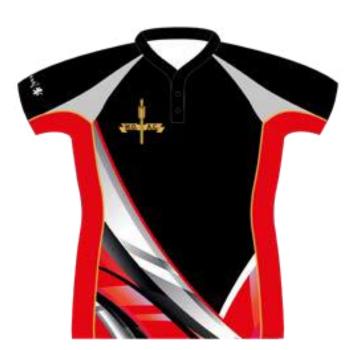

## **WOAC SHOOTING SHIRTS**

Dear Archer,

We have been working hard with Lionhart to create a Custom Design Archery Shirt. These new shirts will be available alongside our current shirts and merchandise from B-BE Clothing.

The Lionhart shooting shirts are dye sublimation printed and are made from Coolmax 165gm polyester, moisture management waffle texture fabric, they have full wide V-Mesh side panels that extend into the sleeves, this shirt is comfortable to wear in hot weather allowing moisture to wick off the skin and pass through the fabric.

There is an Option to have your Surname on the back of the shirt and a "Name" on the front of the shirt, opposite side to the logo. This is all included in the cost of the shirts.

The Lionhart shirts will cost £37 and the club will order these when we have a minimum of 10 shirt orders to keep the shipping costs to a minimum.