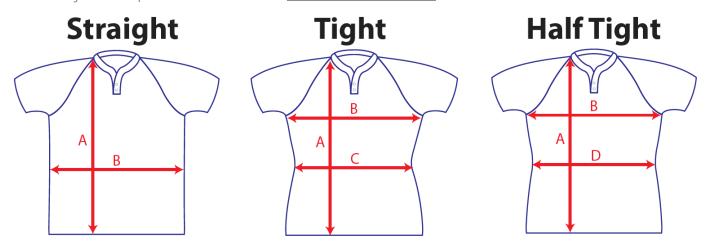

The shirts are available in a range of sizes from **XXS** to **5XL** as well as kids sizes. The shirts are **UNISEX** and supplied in three fitting styles:

- **STRAIGHT** (best suited for plus size or children)
- **HALF-TIGHT** (athletic body type)
- **TIGHT** (more feminine with a defined waist line)