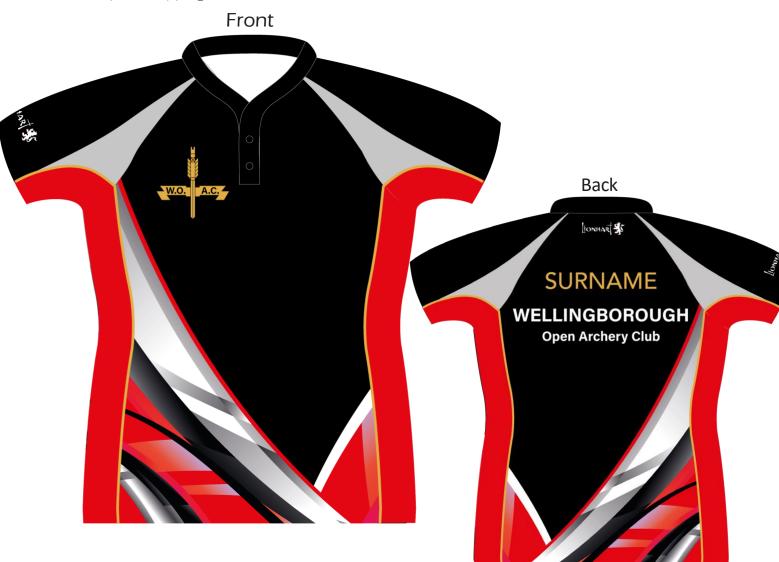

## **WOAC SHOOTING SHIRTS**

Dear Archer,

We have been working hard with Lionhart to create a Custom Design Archery Shirt. These new shirts will be available alongside our current shirts and merchandise from B-BE Clothing.

The Lionhart shooting shirts are dye sublimation printed and are made from Coolmax 165gm polyester, moisture management waffle texture fabric, they have full wide V-Mesh side panels that extend into the sleeves, this shirt is comfortable to wear in hot weather allowing moisture to wick off the skin and pass through the fabric.

There is an Option to have your Surname on the back of the shirt and a "Name" on the front of the shirt, opposite side to the logo. This is all included in the cost of the shirts.

The Lionhart shirts will cost £37 and the club will order these when we have a minimum of 10 shirt orders to keep the shipping costs to a minimum.